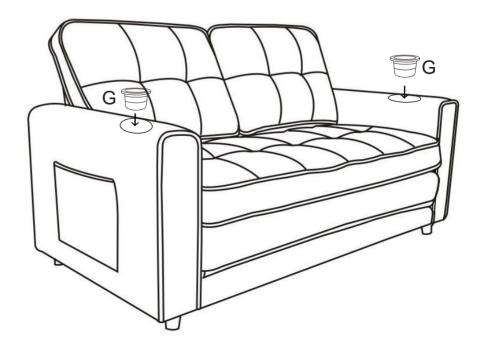

## DIAGRAM5 Use the zipper to connect the seat (E) and seat frame.Put in the back cushion. B E 1PC 1PC

**DIAGRAM6** 

Install the cup holder.