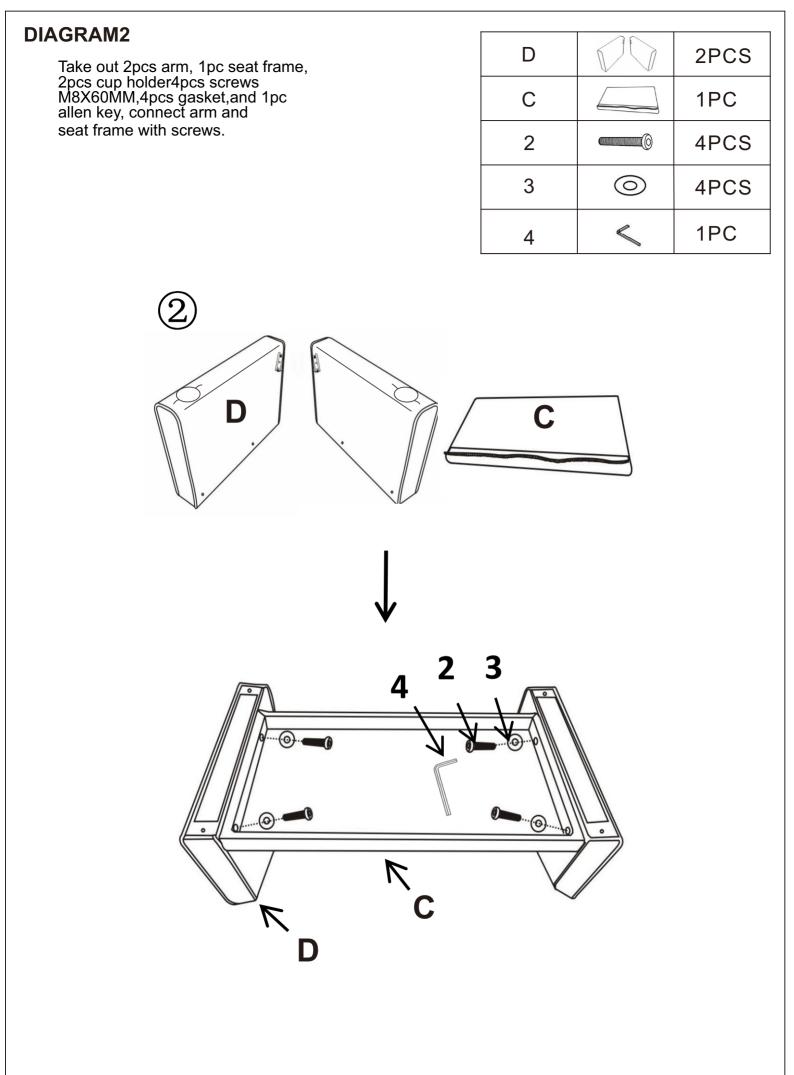

# **ASSEMBLY INSTRUCTION**

| HARDWARE LIST |                 |        |       |  |
|---------------|-----------------|--------|-------|--|
| NO            | DESCRIPTION     | SKETCH | QTY   |  |
| 1             | PLASTIC GASKET  |        | 4 PCS |  |
| 2             | SCREWS M 8*60MM |        | 4 PCS |  |
| 3             | GASKET          | 0      | 4 PCS |  |
| 4             | ALLEN KEY       | <      | 1 PC  |  |

| PARTS LIST |              |        |      |  |
|------------|--------------|--------|------|--|
| NO         | DESCRIPTION  | SKETCH | QTY  |  |
| A          | LEG          |        | 4PCS |  |
| В          | BACK CUSHION |        | 2PCS |  |
| С          | SEAT FRAME   |        | 1PC  |  |
| D          | ARM          |        | 2PCS |  |
| E          | SEAT         |        | 1PC  |  |
| F          | BACK REST    |        | 1PC  |  |
| G          | CUP HOLDER   | Ĩ      | 2PCS |  |