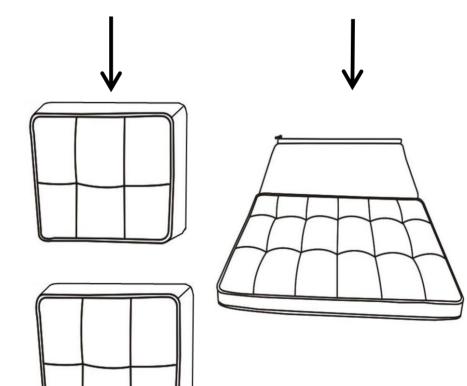

| 4 PCS |  |
| 2             | SCREWS M 8*60MM |        | 4 PCS |  |
| 3             | GASKET          | 0      | 4 PCS |  |
| 4             | ALLEN KEY       | <      | 1 PC  |  |

| PARTS LIST |              |        |      |  |
|------------|--------------|--------|------|--|
| NO         | DESCRIPTION  | SKETCH | QTY  |  |
| A          | LEG          |        | 4PCS |  |
| В          | BACK CUSHION |        | 2PCS |  |
| С          | SEAT FRAME   |        | 1PC  |  |
| D          | ARM          |        | 2PCS |  |
| E          | SEAT         |        | 1PC  |  |
| F          | BACK REST    |        | 1PC  |  |
| G          | CUP HOLDER   | Ĩ      | 2PCS |  |

#### DIAGRAM1

Open the carton, and take out 2pcs back cushion and 1pc seat

| В | 2PCS |
|---|------|
| E | 1PC  |









## DIAGRAM5 Use the zipper to connect the seat (E) and seat frame.Put in the back cushion. B E 1PC 1PC

**DIAGRAM6** 



Install the cup holder.



#### DIAGRAM7

Folding cushion.