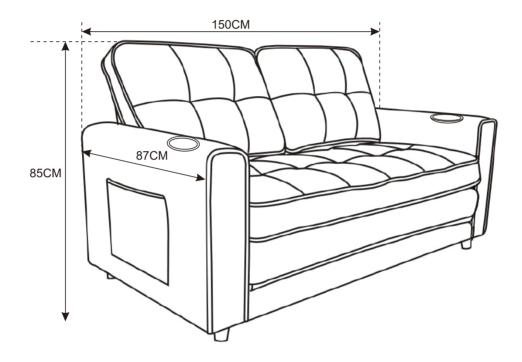

### **ASSEMBLY INSTRUCTION**

### W2325P163375 W2325P183182 W2325P183181 W2325P195865

Return & Warranty policy:

-We strive to offer the highest quality products, and we also try our best to satisfy each and every customer that orders from us with replacement parts/or service as needed.