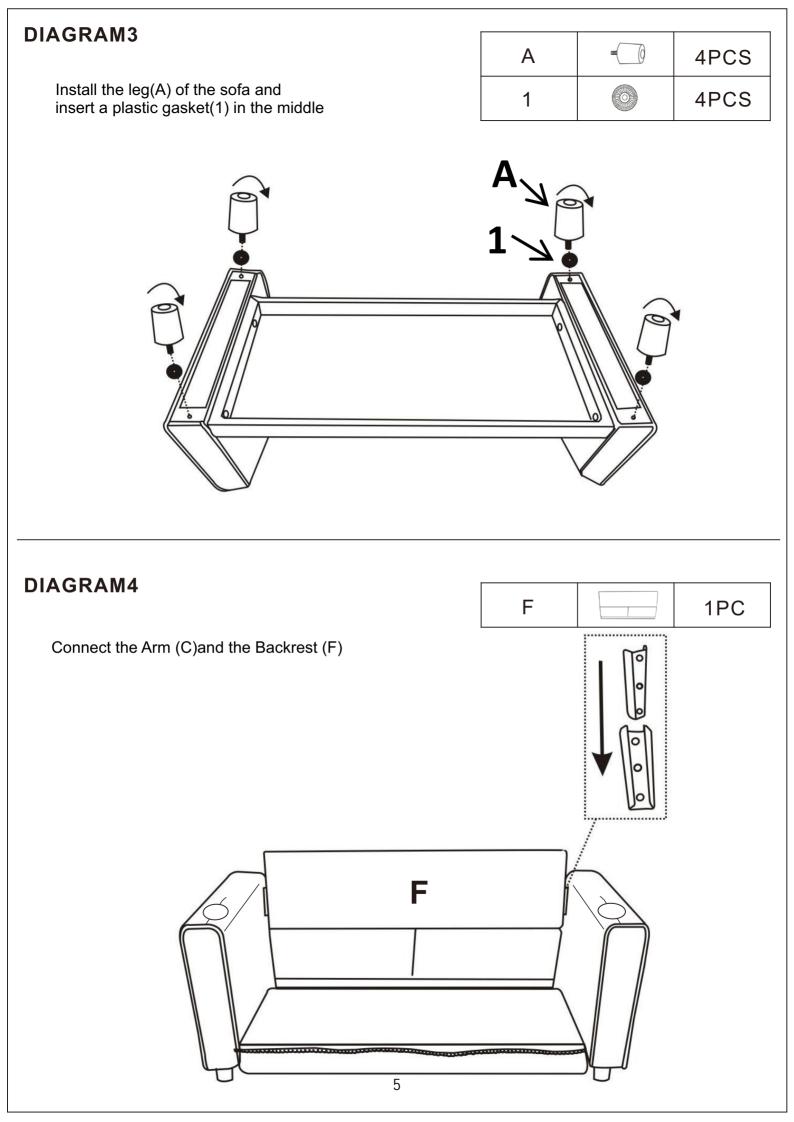

# **ASSEMBLY INSTRUCTION**

| HARDWARE LIST |                 |        |       |  |
|---------------|-----------------|--------|-------|--|
| NO            | DESCRIPTION     | SKETCH | QTY   |  |
| 1             | PLASTIC GASKET  |        | 4 PCS |  |
| 2             | SCREWS M 8*60MM |        | 4 PCS |  |
| 3             | GASKET          | 0      | 4 PCS |  |
| 4             | ALLEN KEY       | <      | 1 PC  |  |

| PARTS LIST |              |        |      |  |
|------------|--------------|--------|------|--|
| NO         | DESCRIPTION  | SKETCH | QTY  |  |
| A          | LEG          |        | 4PCS |  |
| В          | BACK CUSHION |        | 2PCS |  |
| С          | SEAT FRAME   |        | 1PC  |  |
| D          | ARM          |        | 2PCS |  |
| E          | SEAT         |        | 1PC  |  |
| F          | BACK REST    |        | 1PC  |  |
| G          | CUP HOLDER   | Ĩ      | 2PCS |  |