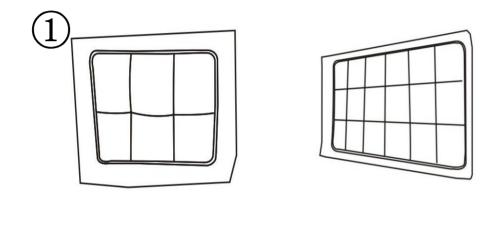

#### DIAGRAM1

Open the carton, and take out 2pcs back cushion and 1pc seat

| В | 2PCS |
|---|------|
| E | 1PC  |