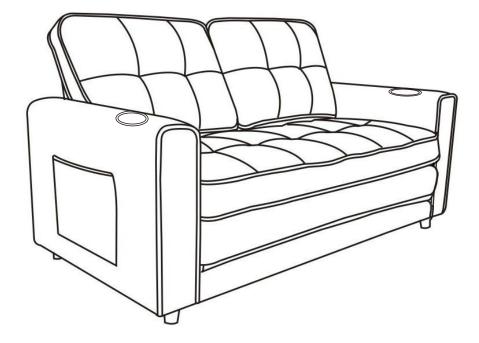

## DIAGRAM5 Use the zipper to connect the seat (E) and seat frame.Put in the back cushion. B E 1PC 1PC

**DIAGRAM6** 

Install the cup holder.