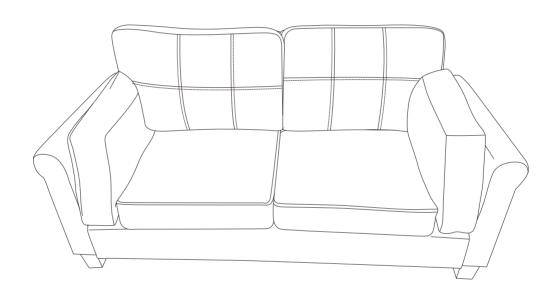

## **ASSEMBLY INSTRUCTION**

W2325P173108-109 W2325P173100-103

Friendly Reminder:

This sofa is packed in 2 boxes. Please assemble it After all boxes are received.