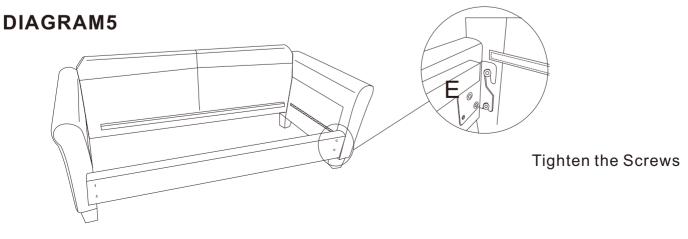

| NO            | DESCRIPTION          | SKETCH     | QTY  |  |  |
|                              | 1             | INSERT               |            | 2PCS |  |  |
|                              | 2             | SCREWS<br>M8*15MM    |            | 8PCS |  |  |
|                              | 3             | SCREWS<br>M8*25MM    |            | 4PCS |  |  |
|                              | 4             | ALLEN KEY            |            | 1PC  |  |  |

Install The Leg(J)

| А |          | 1PC  |
|---|----------|------|
| В |          | 1PC  |
| J | <b>*</b> | 4PCS |





### **DIAGRAM2**

Assemble the Arm(A,B) and the Back Frame(D)





Connect the Insert(1)to the Front Board (E) with Screws M8\*15mm(2)

| Е | 1PC  |
|---|------|
| 1 | 2PCS |
| 2 | 8PCS |
| 4 | 1PC  |







| D | 1PC |
|---|-----|
| А | 1PC |
| В | 1PC |





Assemble the Connecting Bar Metal





K 🕙 1PC

Install The Support Leg



#### **DIAGRAM9**

I 1PC

Install Seat Slats(I)



#### **DIAGRAM10**

(Removal of compression bags)
Remove the ARM cushion(Parts G) the Seat cushion(Parts C)the Back cushion(Parts F)



#### TIPS:

- Please do not open the compressed packages until your sofa frame is completely assembled.
   Compressed back cushions and pillows need to be fully fulfilled within 72 hours for your perfect use
- 3. Please keep children away from plastic bags or any small pieces of stuff.