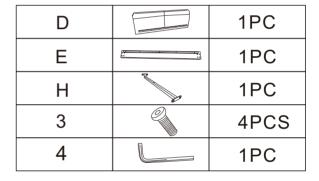

# **ASSEMBLY INSTRUCTION**

| PARTS LIST                   |               |                      |            |      |  |  |
|------------------------------|---------------|----------------------|------------|------|--|--|
|                              | NO            | DESCRIPTION          | SKETCH     | QTY  |  |  |
| W2325P173109<br>W2325P173103 | A/B           | LEFT ARM / RIGHT ARM | A          | 1PC  |  |  |
|                              | С             | SEAT CUSHION         |            | 2PCS |  |  |
|                              | D             | BACK FRAME           |            | 1PC  |  |  |
|                              | E             | FRONT BOARD          | <u> </u>   | 1PC  |  |  |
|                              | F             | BACK CUSHION         |            | 2PCS |  |  |
|                              | G             | ARM CUSHION          |            | 2PCS |  |  |
|                              | Н             | CONNECTING BAR METAL |            | 1PC  |  |  |
| W2325P173108<br>W2325P173100 | ı             | SEAT SLATS           |            | 1PC  |  |  |
|                              | J             | LEG                  | <b>\$</b>  | 4PCS |  |  |
|                              | K             | SUPPORT LEG          |            | 1PC  |  |  |
|                              | L             | SPARE ANTI-SLIP MAT  | $\Diamond$ | 1PC  |  |  |
|                              | HARDWARE LIST |                      |            |      |  |  |
|                              | NO            | DESCRIPTION          | SKETCH     | QTY  |  |  |
|                              | 1             | INSERT               |            | 2PCS |  |  |
|                              | 2             | SCREWS<br>M8*15MM    |            | 8PCS |  |  |
|                              | 3             | SCREWS<br>M8*25MM    |            | 4PCS |  |  |
|                              | 4             | ALLEN KEY            |            | 1PC  |  |  |