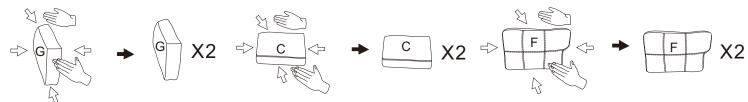

#### **DIAGRAM10**

(Removal of compression bags)
Remove the ARM cushion(Parts G) the Seat cushion(Parts C)the Back cushion(Parts F)

#### TIPS:

- Please do not open the compressed packages until your sofa frame is completely assembled.
   Compressed back cushions and pillows need to be fully fulfilled within 72 hours for your perfect use
- 3. Please keep children away from plastic bags or any small pieces of stuff.