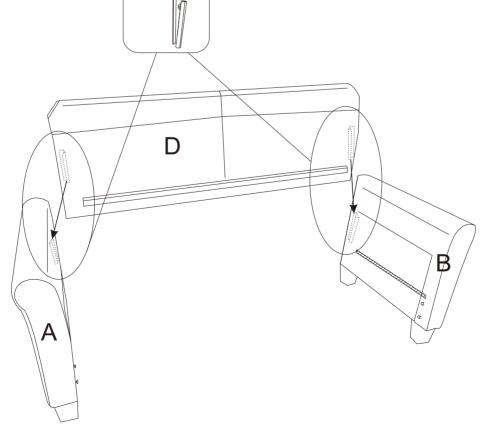

### **DIAGRAM2**

Assemble the Arm(A,B) and the Back Frame(D)

Connect the Insert(1)to the Front Board (E) with Screws M8\*15mm(2)

| Е | 1PC  |
|---|------|
| 1 | 2PCS |
| 2 | 8PCS |
| 4 | 1PC  |

| D | 1PC |
|---|-----|
| А | 1PC |
| В | 1PC |