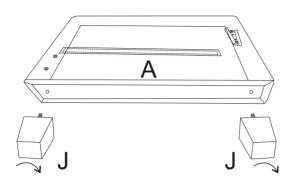

Install The Leg(J)

| А |          | 1PC  |
|---|----------|------|
| В |          | 1PC  |
| J | <b>*</b> | 4PCS |