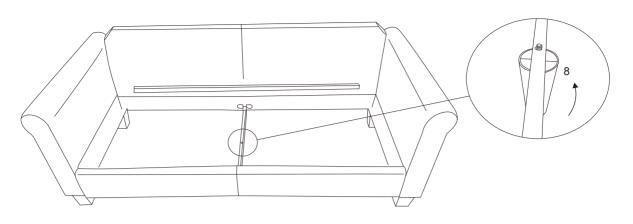

Assemble the Connecting Bar Metal

K 🕙 1PC

Install The Support Leg

#### **DIAGRAM9**

I 1PC

Install Seat Slats(I)