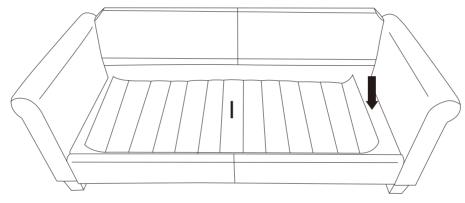

| 2             | SCREWS<br>M8*15MM    |            | 8PCS |  |  |
|                              | 3             | SCREWS<br>M8*25MM    |            | 4PCS |  |  |
|                              | 4             | ALLEN KEY            |            | 1PC  |  |  |

Install The Leg(J)

| А |          | 1PC  |
|---|----------|------|
| В |          | 1PC  |
| J | <b>*</b> | 4PCS |





### **DIAGRAM2**

Assemble the Arm(A,B) and the Back Frame(D)





Connect the Insert(1)to the Front Board (E) with Screws M8\*15mm(2)

| Е | 1PC  |
|---|------|
| 1 | 2PCS |
| 2 | 8PCS |
| 4 | 1PC  |







| D | 1PC |
|---|-----|
| А | 1PC |
| В | 1PC |





Assemble the Connecting Bar Metal





K 🕙 1PC

Install The Support Leg



#### **DIAGRAM9**

I 1PC

Install Seat Slats(I)



#### **DIAGRAM10**

(Removal of compression bags)
Remove the ARM cushion(Parts G) the Seat cushion(Parts C)the Back cushion(Parts F)



#### TIPS:

- Please do not open the compressed packages until your sofa frame is completely assembled.
   Compressed back cushions and pillows need to be fully fulfilled within 72 hours for your perfect use
- 3. Please keep children away from plastic bags or any small pieces of stuff.