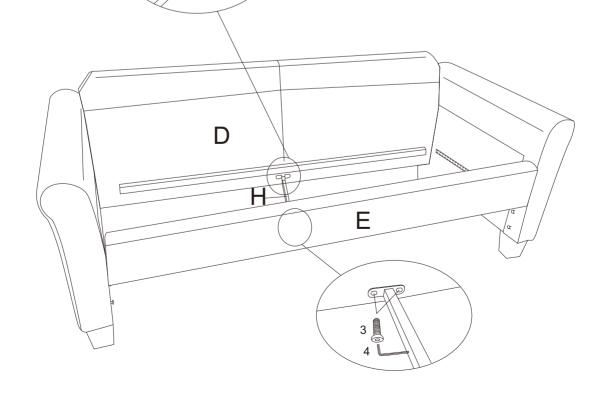

### **DIAGRAM2**

Assemble the Arm(A,B) and the Back Frame(D)

Connect the Insert(1)to the Front Board (E) with Screws M8\*15mm(2)

| Е | 1PC  |
|---|------|
| 1 | 2PCS |
| 2 | 8PCS |
| 4 | 1PC  |

| D | 1PC |
|---|-----|
| А | 1PC |
| В | 1PC |