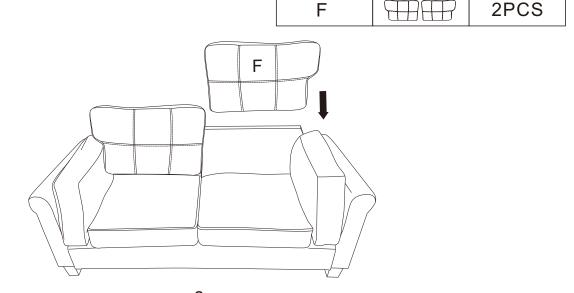

#### **DIAGRAM10**

(Removal of compression bags)
Remove the ARM cushion(Parts G) the Seat cushion(Parts C)the Back cushion(Parts F)