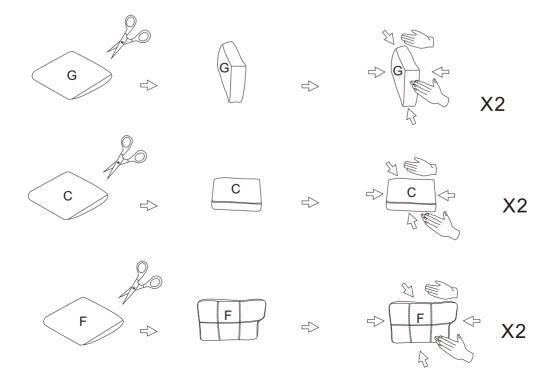

#### **DIAGRAM10**

(Removal of compression bags)
Remove the ARM cushion(Parts G) the Seat cushion(Parts C)the Back cushion(Parts F)

#### TIPS:

- Please do not open the compressed packages until your sofa frame is completely assembled.
   Compressed back cushions and pillows need to be fully fulfilled within 72 hours for your perfect use
- 3. Please keep children away from plastic bags or any small pieces of stuff.