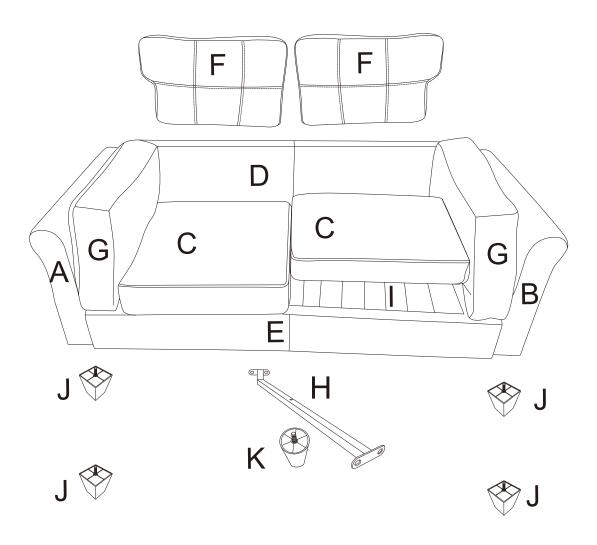

# **ASSEMBLY INSTRUCTION**

| PARTS LIST                   |               |                      |            |      |  |  |
|------------------------------|---------------|----------------------|------------|------|--|--|
|                              | NO            | DESCRIPTION          | SKETCH     | QTY  |  |  |
| W2325P173109<br>W2325P173103 | A/B           | LEFT ARM / RIGHT ARM | A          | 1PC  |  |  |
|                              | С             | SEAT CUSHION         |            | 2PCS |  |  |
|                              | D             | BACK FRAME           |            | 1PC  |  |  |
|                              | E             | FRONT BOARD          | <u> </u>   | 1PC  |  |  |
|                              | F             | BACK CUSHION         |            | 2PCS |  |  |
|                              | G             | ARM CUSHION          |            | 2PCS |  |  |
|                              | Н             | CONNECTING BAR METAL |            | 1PC  |  |  |
| W2325P173108<br>W2325P173100 | ı             | SEAT SLATS           |            | 1PC  |  |  |
|                              | J             | LEG                  | <b>\$</b>  | 4PCS |  |  |
|                              | K             | SUPPORT LEG          |            | 1PC  |  |  |
|                              | L             | SPARE ANTI-SLIP MAT  | $\Diamond$ | 1PC  |  |  |
|                              | HARDWARE LIST |                      |            |      |  |  |
|                              | NO            | DESCRIPTION          | SKETCH     | QTY  |  |  |
|                              | 1             | INSERT               |            | 2PCS |  |  |
|                              | 2             | SCREWS<br>M8*15MM    |            | 8PCS |  |  |
|                              | 3             | SCREWS<br>M8*25MM    |            | 4PCS |  |  |
|                              | 4             | ALLEN KEY            |            | 1PC  |  |  |

Install The Leg(J)

| А |          | 1PC  |
|---|----------|------|
| В |          | 1PC  |
| J | <b>*</b> | 4PCS |

### **DIAGRAM2**

Assemble the Arm(A,B) and the Back Frame(D)

Connect the Insert(1)to the Front Board (E) with Screws M8\*15mm(2)

| Е | 1PC  |
|---|------|
| 1 | 2PCS |
| 2 | 8PCS |
| 4 | 1PC  |

| D | 1PC |
|---|-----|
| А | 1PC |
| В | 1PC |

Assemble the Connecting Bar Metal

K 🕙 1PC

Install The Support Leg

#### **DIAGRAM9**

I 1PC

Install Seat Slats(I)

#### **DIAGRAM10**

(Removal of compression bags)
Remove the ARM cushion(Parts G) the Seat cushion(Parts C)the Back cushion(Parts F)