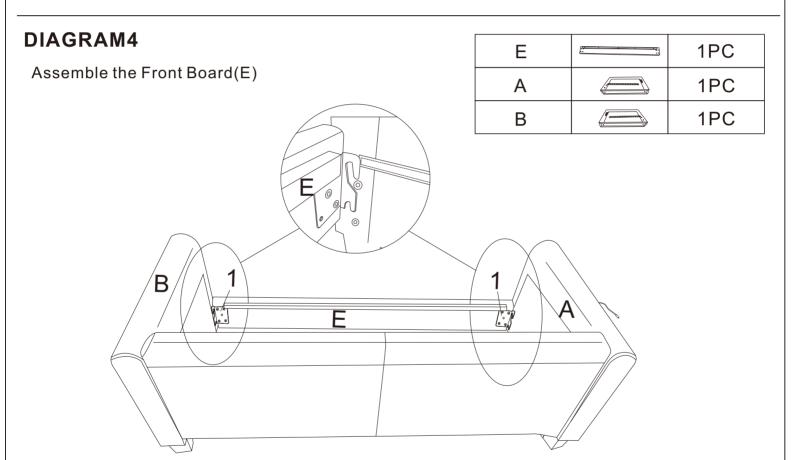

### **DIAGRAM2**

Assemble the Arm(A,B) and the Back Frame(D)

Connect the Insert(1)to the Front Board (E) with Screws M8\*15mm(2)

| Е | 1PC  |
|---|------|
| 1 | 2PCS |
| 2 | 8PCS |
| 4 | 1PC  |

| D | 1PC |
|---|-----|
| А | 1PC |
| В | 1PC |