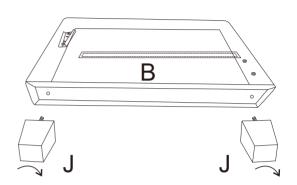

Install The Leg(J)

| А |          | 1PC  |
|---|----------|------|
| В |          | 1PC  |
| J | <b>*</b> | 4PCS |