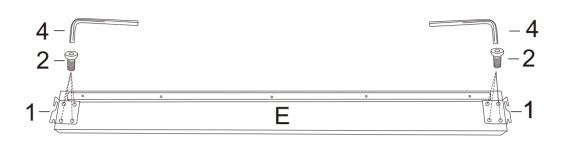

### **DIAGRAM2**

Assemble the Arm(A,B) and the Back Frame(D)

Connect the Insert(1)to the Front Board (E) with Screws M8\*15mm(2)

| Е | 1PC  |
|---|------|
| 1 | 2PCS |
| 2 | 8PCS |
| 4 | 1PC  |

| D | 1PC |
|---|-----|
| А | 1PC |
| В | 1PC |