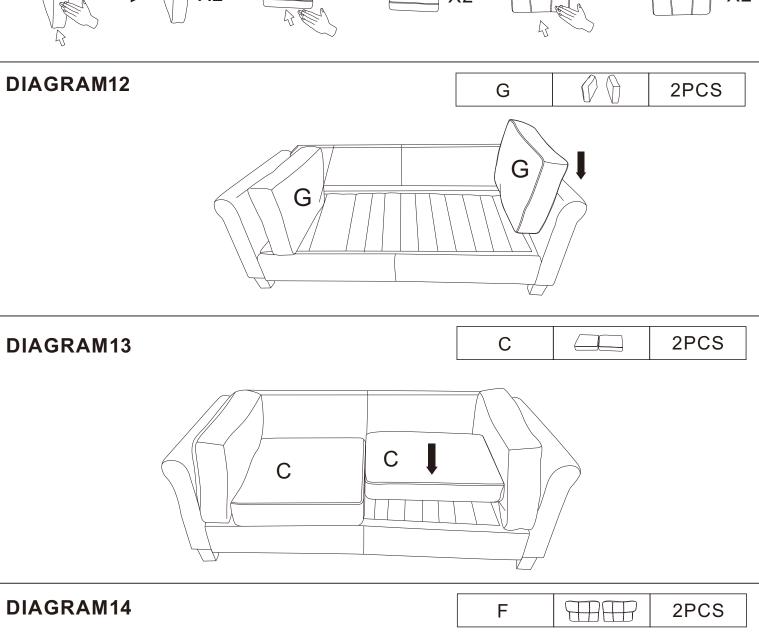

#### **DIAGRAM10**

(Removal of compression bags)
Remove the ARM cushion(Parts G) the Seat cushion(Parts C)the Back cushion(Parts F)