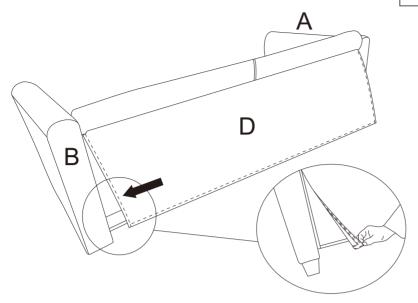

Install The Leg(J)

| А |          | 1PC  |
|---|----------|------|
| В |          | 1PC  |
| J | <b>*</b> | 4PCS |